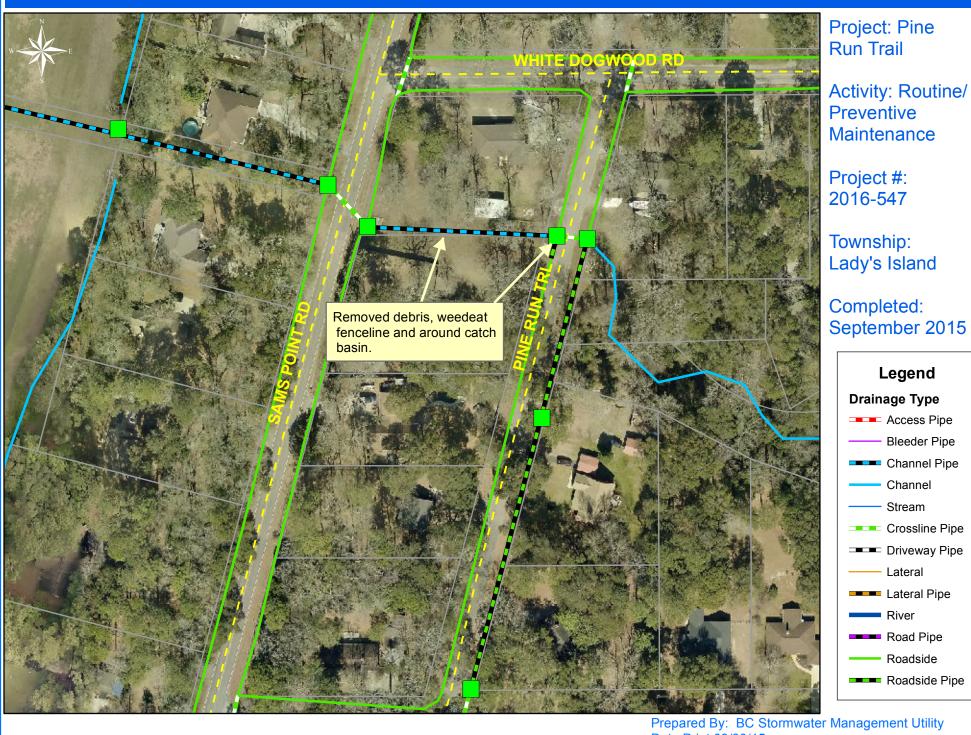

## Beaufort County Public Works Stormwater Infrastructure Project Summary

Project Summary: Pine Run Trail

Narrative Description of Project:

Removed debris, weedeat fenceline and around catch basin.

Activity: Routine/Preventive Maintenance

0 25 50 100 150 200 Feet

1 inch = 100 feet

Prepared By: BC Stormwater Management Utility Date Print:09/30/15 File:C:\project summaries map/Pine Run Trail\_2016-547