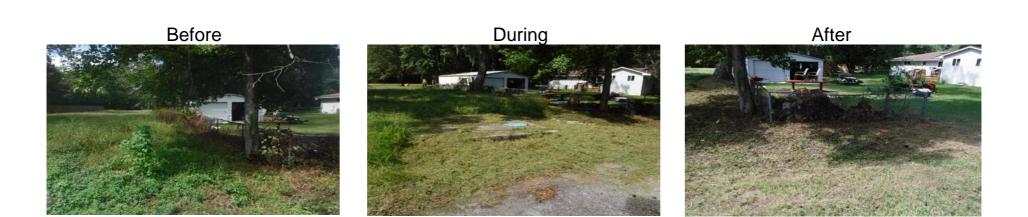

## Beaufort County Public Works Stormwater Infrastructure Project Summary

Project Summary: Pine Run Trail

Narrative Description of Project:

Removed debris, weedeat fenceline and around catch basin.

Activity: Routine/Preventive Maintenance